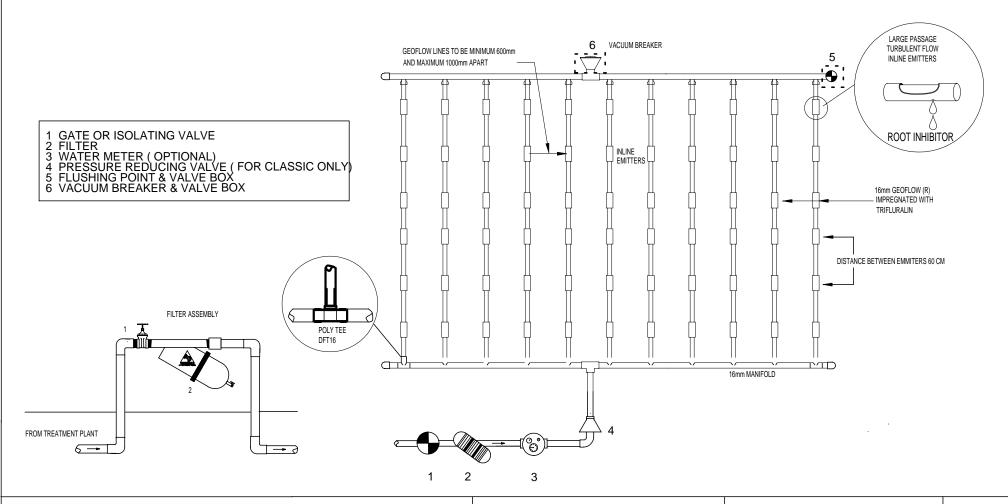

## WASTEFLOW DRIP SYSTEM FOR SUBSURFACE WASTEWATER DISPOSAL & REUSE

## Triangle Waterquip

GENERAL INSTALLATION DRAWING

OR ONSITE WASTE WATER DISPOSAL

## NOTE

SET BACK FROM BOUNDARIES TO BE IN ACCORDANCE WITH LOCAL COUNCIL REQUIREMENTS

THIS DISPOSAL SYSTEM MUST BE INSTALLED TO MANUFACTURES DETAILS

SIZE MAINLINE PIPE FROM PUMP WELL TO DISPOSAL GRID TO SUIT NOMINAL FLOW RATE

GRID SYSTEM TO BE INSTALLED WITH CONTOURS OF LAND

APPROVED

DWG. No.

TRI-IRR-AUG 2005